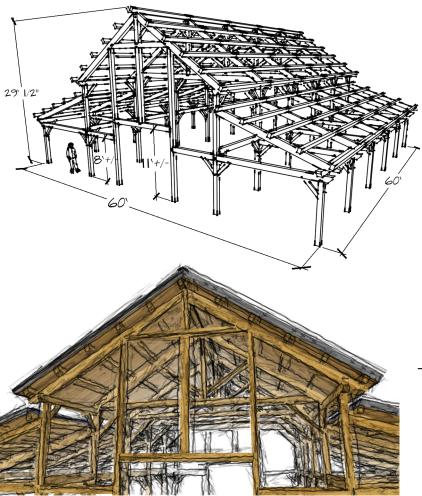

## TIMBER PARK PAVILION

60' x 60' Model

Imagine the grandeur of a fully timbered pavilion in your neighborhood! With a 60'x60' footprint, this model opens the door for hosting a multitude of largescale events: weddings, corporate picnics, private get-togethers are all possible in this large, open space.

The various shed and gable roofs that we've designed architecturally form a central thoroughfare and wings, which offer space planning opportunities that you wouldn't find in typical venues. Make your park stand out with this timber pavilion!