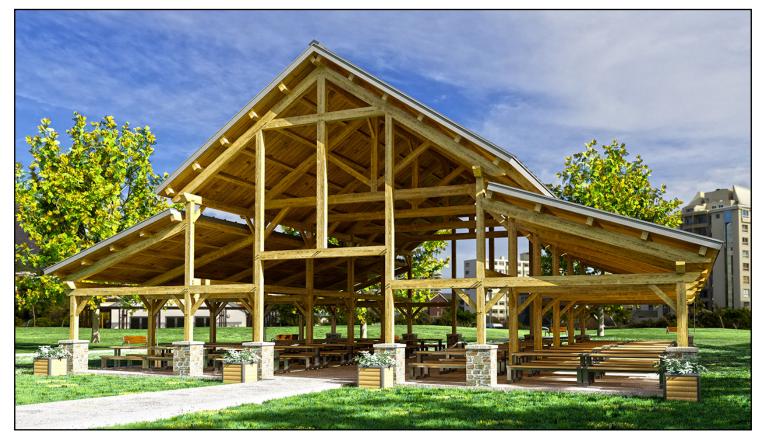

## TIMBER PARK PAVILION

60' x 60' Model

Imagine the grandeur of a fully timbered pavilion in your neighborhood! With a 60'x60' footprint, this model opens the door for hosting a multitude of largescale events: weddings, corporate picnics, private get-togethers are all possible in this large, open space.

The various shed and gable roofs that we've designed architecturally form a central thoroughfare and wings, which offer space planning opportunities that you wouldn't find in typical venues. Make your park stand out with this timber pavilion!