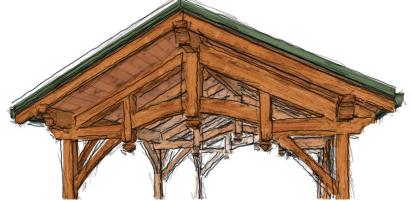

## **SUMMIT PAVILION**

16' x 28' Model

This classic timber frame pavilion kit features hammer beam trusses assembled using centuries-old mortise and tenon joinery. Its beauty will add an inviting outdoor space to your yard for gathering with friends. Add a custom fireplace for a cozy place to gather with your family and enjoy this beautiful pavilion year-round.