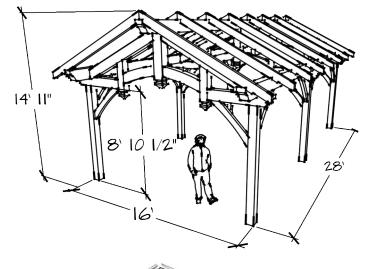

## **SUMMIT PAVILION**

16' x 28' Model

This classic timber frame pavilion kit features hammer beam trusses assembled using centuries-old mortise and tenon joinery. Its beauty will add an inviting outdoor space to your yard for gathering with friends. Add a custom fireplace for a cozy place to gather with your family and enjoy this beautiful pavilion year-round.