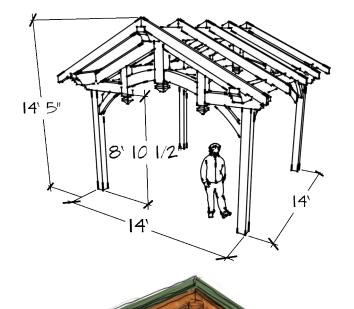

## **SUMMIT PAVILION**

14' x 14' Model

The artistic beauty of a timber frame structure makes an impression like no other. Add to that the structural integrity that mortise and tenon joinery provides and you have an artisan crafted pavilion to enjoy for years to come. This 14'x14' works well as a cover over a hot tub or as a cozy sitting area, either use allowing you to enjoy the beauty of the curved hammer beam trusses.