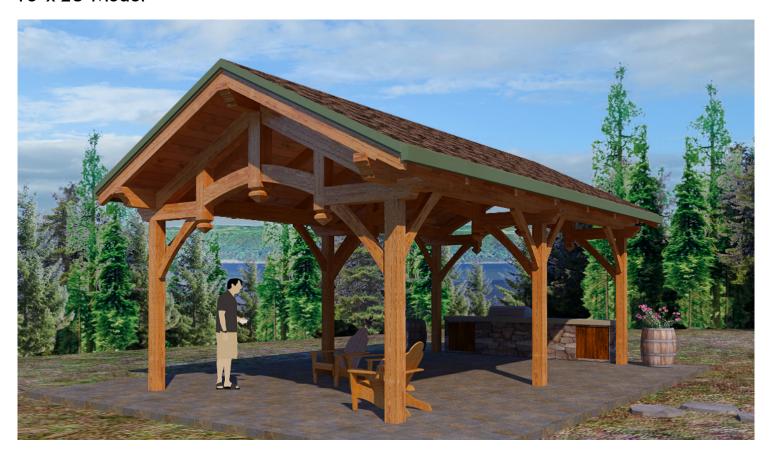

## **SUMMIT PAVILION**

16' x 28' Model

This classic timber frame pavilion kit features hammer beam trusses assembled using centuries-old mortise and tenon joinery. Its beauty will add an inviting outdoor space to your yard for gathering with friends. Add a custom fireplace for a cozy place to gather with your family and enjoy this beautiful pavilion year-round.