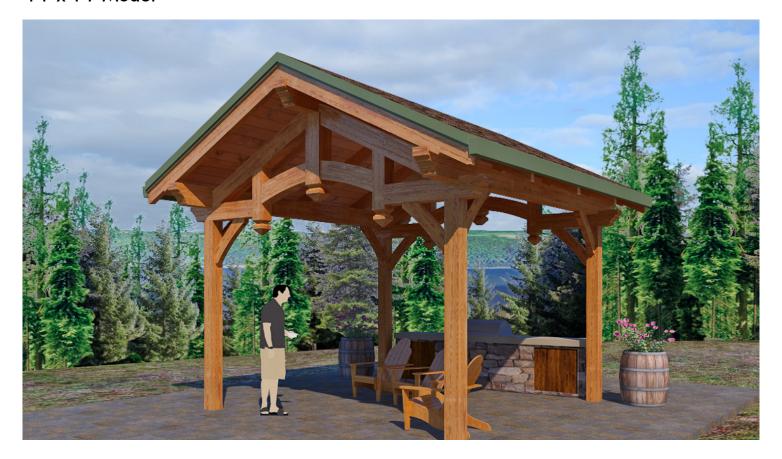

## **SUMMIT PAVILION**

14' x 14' Model

The artistic beauty of a timber frame structure makes an impression like no other. Add to that the structural integrity that mortise and tenon joinery provides and you have an artisan crafted pavilion to enjoy for years to come. This 14'x14' works well as a cover over a hot tub or as a cozy sitting area, either use allowing you to enjoy the beauty of the curved hammer beam trusses.