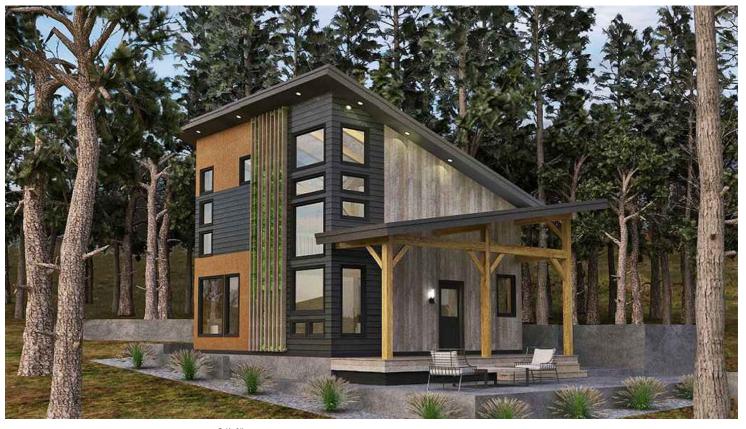

## Brookside v2

2 BEDROOM 2 BATH 844 SQ. FT.

©2020 Woodhouse The Timber Frame Company All Rights Reserved