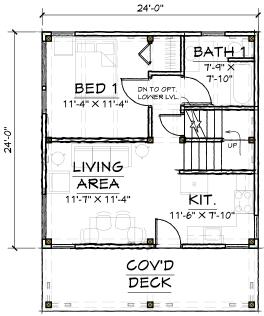

FIRST FLOOR - 524 SQ. FT.

SECOND FLOOR - 320 SQ. FT.

| LEVEL     | NAME        | DIMENSIONS      |
|-----------|-------------|-----------------|
| 1ST FLOOR | BATH 1      | 7'-9" X 7'-10"  |
|           | BED 1       | 11'-4" X 11'-4" |
|           | COV'D DECK  | 24'-0" X 7'-0"  |
|           | KIT.        | 11'-6" X 7'-10" |
|           | LIVING AREA | 11'-7" X 11'-4" |