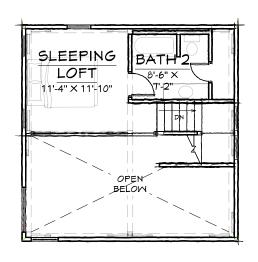

| LEVEL     | NAME          | DIMENSIONS       |
|-----------|---------------|------------------|
| 2ND FLOOR | BATH 2        | 8'-6" X 7'-2"    |
|           | SLEEPING LOFT | 11'-4" X 11'-10" |
|           | STOR.         | 2'-5" X 7'-10"   |
|           | •             |                  |