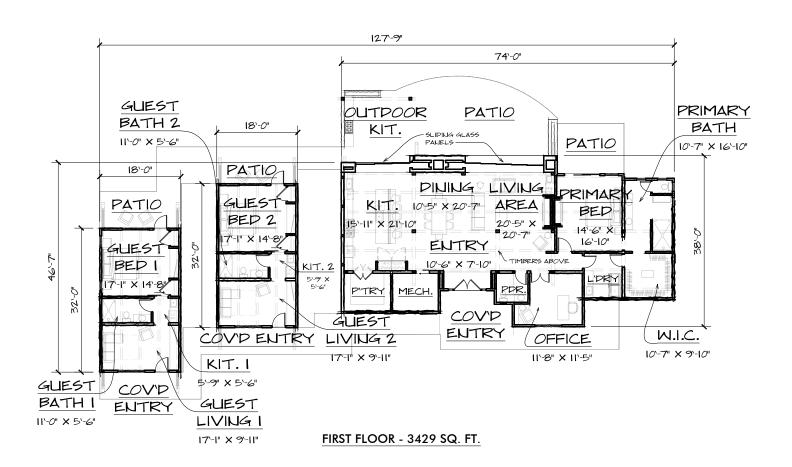

## **List of Spaces**

| NAME         | DIMENSIONS                                                                                               |
|--------------|----------------------------------------------------------------------------------------------------------|
| COV'D ENTRY  | 11'-11" X 10'-0"                                                                                         |
| DINING       | 10'-5" X 20'-7"                                                                                          |
| ENTRY        | 10'-6" X 7'-10"                                                                                          |
| KIT.         | 15'-11" X 21'-10"                                                                                        |
| L'DRY        | 8'-5" X 9'-10"                                                                                           |
| LIVING AREA  | 20'-5" X 20'-7"                                                                                          |
| MECH.        | 10'-2" X 8'-5"                                                                                           |
| OFFICE       | 11'-8" X 11'-5"                                                                                          |
| OUTDOOR KIT. | 8'-7" X 17'-5"                                                                                           |
| P'TRY        | 10'-6" X 8'-5"                                                                                           |
| PRIMARY BATH | 10'-7" X 16'-10"                                                                                         |
| PATIO        | 14'-10" X 11'-1"                                                                                         |
| PATIO        | 38'-8" X 20'-8"                                                                                          |
| PDR.         | 7'-0" X 6'-5"                                                                                            |
|              | COV'D ENTRY DINING ENTRY KIT. L'DRY LIVING AREA MECH. OFFICE OUTDOOR KIT. P'TRY PRIMARY BATH PATIO PATIO |

| LEVEL     | NAME           | DIMENSIONS       |
|-----------|----------------|------------------|
| 1ST FLOOR | PRIMARY BED    | 14'-6" X 16'-10" |
|           | W.I.C.         | 10'-7" X 9'-10"  |
| POD 1     | COV'D ENTRY    | 18'-0" X 5'-11"  |
|           | GUEST BATH 1   | 11'-0" X 5'-6"   |
|           | GUEST BED 1    | 17'-1" X 14'-8"  |
|           | GUEST LIVING 1 | 17'-1" X 9'-11"  |
|           | KIT. 1         | 5'-9" X 5'-6"    |
|           | PATIO          | 18'-2" X 8'-1"   |
| POD 2     | COV'D ENTRY    | 16'-0" X 5'-11"  |
|           | GUEST BATH 2   | 11'-0" X 5'-6"   |
|           | GUEST BED 2    | 17'-1" X 14'-8"  |
|           | GUEST LIVING 2 | 17'-1" X 9'-11"  |
|           | KIT. 2         | 5'-9" X 5'-6"    |
|           | PATIO          | 18'-0" X 8'-1"   |

## BryceCanyon

1 BEDROOM 1.5 BATH 3429 SF TOTAL PODS: 2 BEDROOM 2 BATH (1152 SF)

©2022 Woodhouse\* The Timber Frame Company All Rights Reserved