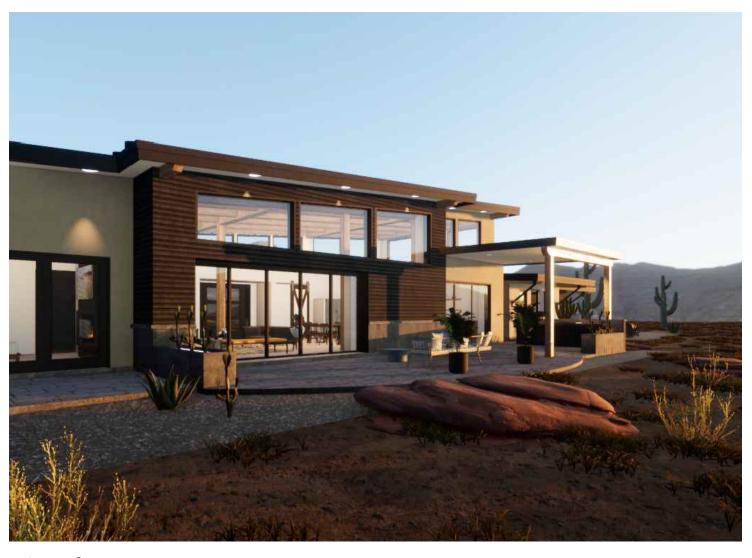

## BryceCanyon

1 BEDROOM 1.5 BATH 3429 SF TOTAL PODS: 2 BEDROOM 2 BATH (1152 SF)

©2022 Woodhouse\* The Timber Frame Company All Rights Reserved