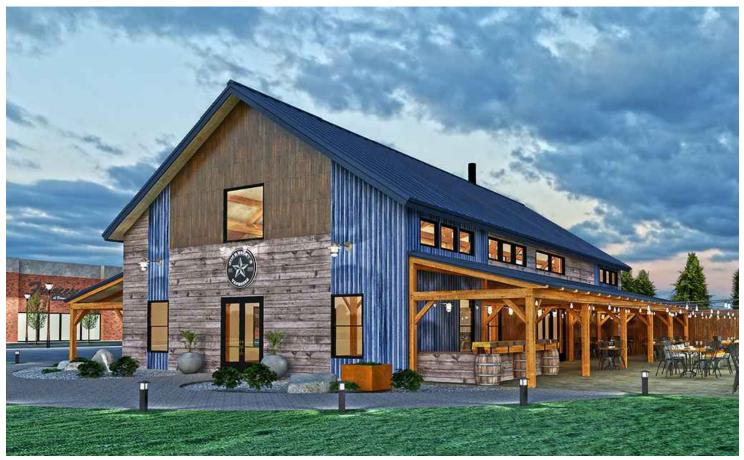

## Distillery v2

3200 SQ. FT.

2020 Woodhouse<sup>®</sup> The Timber Frame Company Il Rights Reserved