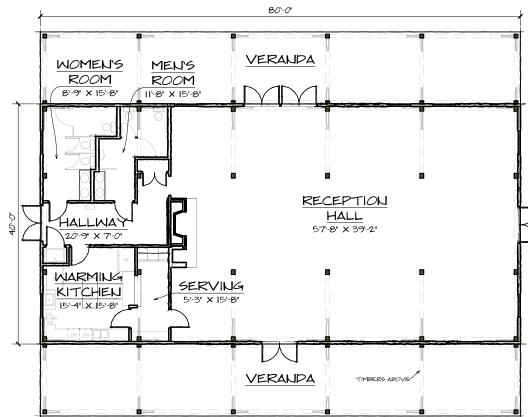

## List of Spaces

|   | NAME               | DIMENSIONS      |
|---|--------------------|-----------------|
|   | HALLWAY            | 20'-9" X 7'-0"  |
|   | MEN'S ROOM         | 11'-8" X 15'-8" |
|   | RECEPTION HALL     | 57'-8" X 39'-2" |
|   | SERVING            | 5'-3" X 15'-8"  |
|   | VERANDA            | 80'-0" X 12'-1" |
| t | VERANDA            | 80'-0" X 12'-1" |
| ١ | WARMING<br>KITCHEN | 15'-4" X 15'-8" |
|   | WOMEN'S ROOM       | 8'-9" X 15'-8"  |

## Distillery v2

3200 SQ. FT.

2020 Woodhouse<sup>®</sup> The Timber Frame Company Il Rights Reserved