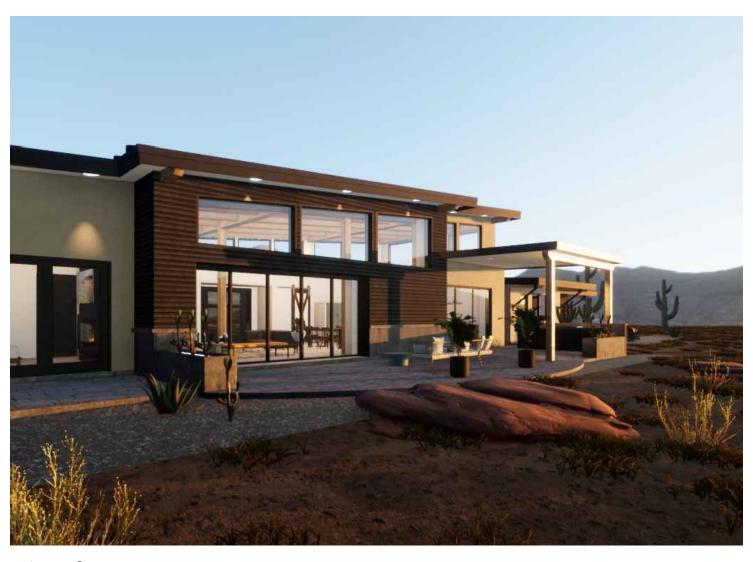

## WalnutCanyon

1 BEDROOM 1.5 BATH 3429 SF TOTAL PODS: 2 BEDROOM 2 BATH (1152 SF)

©2022 Woodhouse The Timber Frame Company All Rights Reserved