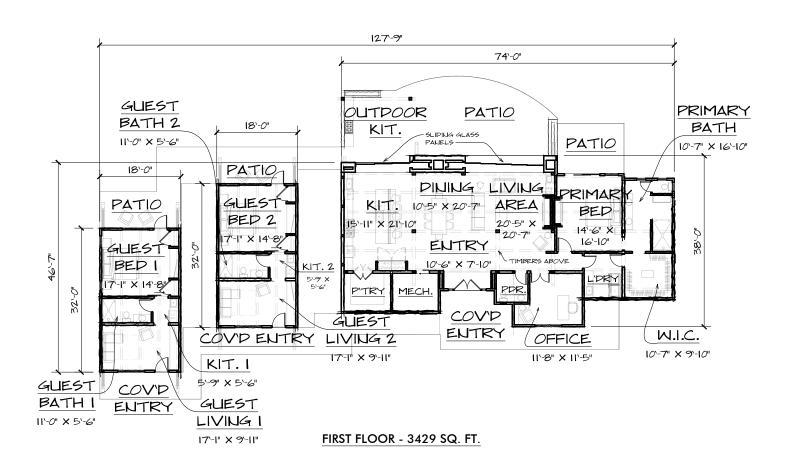

## **List of Spaces**

| LEVEL     | NAME         | DIMENSIONS        |
|-----------|--------------|-------------------|
| 1ST FLOOR | COV'D ENTRY  | 11'-11" X 10'-0"  |
|           | DINING       | 10'-5" X 20'-7"   |
|           | ENTRY        | 10'-6" X 7'-10"   |
|           | KIT.         | 15'-11" X 21'-10" |
|           | L'DRY        | 8'-5" X 9'-10"    |
|           | LIVING AREA  | 20'-5" X 20'-7"   |
|           | MECH.        | 10'-2" X 8'-5"    |
|           | OFFICE       | 11'-8" X 11'-5"   |
|           | OUTDOOR KIT. | 8'-7" X 17'-5"    |
|           | P'TRY        | 10'-6" X 8'-5"    |
|           | PRIMARY BATH | 10'-7" X 16'-10"  |
|           | PATIO        | 14'-10" X 11'-1"  |
|           | PATIO        | 38'-8" X 20'-8"   |
|           | PDR.         | 7'-0" X 6'-5"     |

|           | i e            |                  |
|-----------|----------------|------------------|
| LEVEL     | NAME           | DIMENSIONS       |
| 1ST FLOOR | PRIMARY BED    | 14'-6" X 16'-10" |
|           | W.I.C.         | 10'-7" X 9'-10"  |
| POD 1     | COV'D ENTRY    | 18'-0" X 5'-11"  |
|           | GUEST BATH 1   | 11'-0" X 5'-6"   |
|           | GUEST BED 1    | 17'-1" X 14'-8"  |
|           | GUEST LIVING 1 | 17'-1" X 9'-11"  |
|           | KIT. 1         | 5'-9" X 5'-6"    |
|           | PATIO          | 18'-2" X 8'-1"   |
| POD 2     | COV'D ENTRY    | 16'-0" X 5'-11"  |
|           | GUEST BATH 2   | 11'-0" X 5'-6"   |
|           | GUEST BED 2    | 17'-1" X 14'-8"  |
|           | GUEST LIVING 2 | 17'-1" X 9'-11"  |
|           | KIT. 2         | 5'-9" X 5'-6"    |
|           | PATIO          | 18'-0" X 8'-1"   |

## WalnutCanyon

1 BEDROOM 1.5 BATH 3429 SF TOTAL PODS: 2 BEDROOM 2 BATH (1152 SF)

©2022 Woodhouse The Timber Frame Company All Rights Reserved