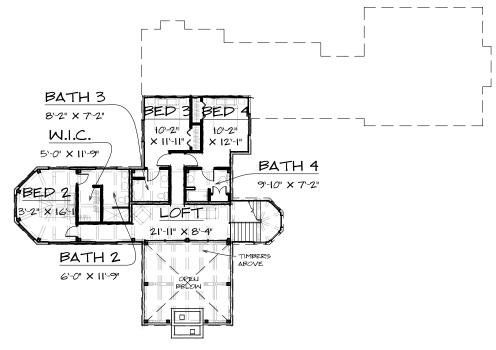

| LEVEL     | NAME         | DIMENSIONS       |
|-----------|--------------|------------------|
| 1ST FLOOR | PORCH        | 15'-3" X 10'-0"  |
|           | PORCH        | 10'-0" X 4'-5"   |
|           | PRIMARY BATH | 11'-0" X 12'-2"  |
|           | PRIMARY BED  | 21'-9" X 17'-1"  |
|           | W.I.C.       | 9'-6" X 8'-6"    |
| 2ND FLOOR | BATH 2       | 6'-0" X 11'-9"   |
|           | BATH 3       | 8'-2" X 7'-2"    |
|           | BATH 4       | 9'-10" X 7'-2"   |
|           | BED 2        | 13'-2" X 16'-1"  |
|           | BED 3        | 10'-2" X 11'-11" |
|           | BED 4        | 10'-2" X 12'-1"  |
|           | LOFT         | 21'-11" X 8'-4"  |
|           | W.I.C.       | 5'-0" X 11'-9"   |

## WisteriaManor

4 BEDROOM 4.5 BATH 3516 SQ. FT.

©2023 Woodhouse\* The Timber Frame Company All Rights Reserved

SECOND FLOOR - 1157 SQ. FT.

FIRST FLOOR - 2359 SQ. FT.

800-227-4311 timberframe1.com Main Office: