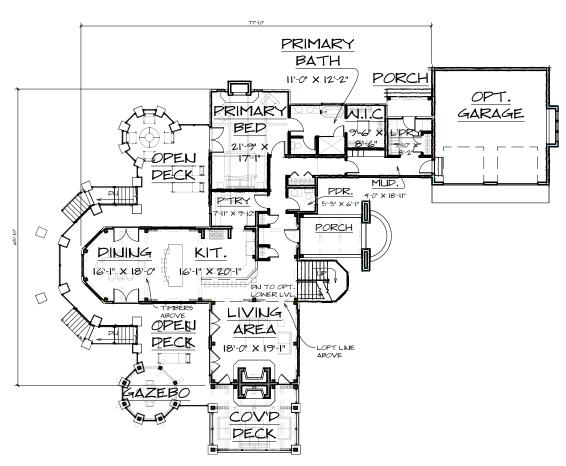

## **List of Spaces**

| LEVEL     | NAME        | DIMENSIONS        |
|-----------|-------------|-------------------|
| 1ST FLOOR | COV'D DECK  | 19'-11" X 14'-9"  |
|           | DINING      | 16'-1" X 18'-0"   |
|           | ENTRY       | 10'-6" X 6'-6"    |
|           | GAZEBO      | 12'-0" X 12'-0"   |
|           | KIT.        | 16'-1" X 20'-1"   |
|           | L'DRY       | 9'-10" X 8'-2"    |
|           | LIVING AREA | 18'-0" X 19'-1"   |
|           | MUD.        | 4'-0" X 18'-11"   |
|           | OPEN DECK   | 16'-0" X 22'-9"   |
|           | OPEN DECK   | 16'-0" X 22'-9"   |
|           | OPT. GARAGE | 24'-11" X 24'-11" |
|           | P'TRY       | 7'-11" X 9'-10"   |
|           | PDR.        | 5'-3" X 6'-1"     |

| LEVEL     | NAME         | DIMENSIONS       |
|-----------|--------------|------------------|
| 1ST FLOOR | PORCH        | 15'-3" X 10'-0"  |
|           | PORCH        | 10'-0" X 4'-5"   |
|           | PRIMARY BATH | 11'-0" X 12'-2"  |
|           | PRIMARY BED  | 21'-9" X 17'-1"  |
|           | W.I.C.       | 9'-6" X 8'-6"    |
| 2ND FLOOR | BATH 2       | 6'-0" X 11'-9"   |
|           | BATH 3       | 8'-2" X 7'-2"    |
|           | BATH 4       | 9'-10" X 7'-2"   |
|           | BED 2        | 13'-2" X 16'-1"  |
|           | BED 3        | 10'-2" X 11'-11" |
|           | BED 4        | 10'-2" X 12'-1"  |
|           | LOFT         | 21'-11" X 8'-4"  |
|           | W.I.C.       | 5'-0" X 11'-9"   |

## WisteriaManor

4 BEDROOM 4.5 BATH 3516 SQ. FT.

©2023 Woodhouse\* The Timber Frame Company All Rights Reserved

SECOND FLOOR - 1157 SQ. FT.

FIRST FLOOR - 2359 SQ. FT.

800-227-4311 timberframe1.com Main Office: