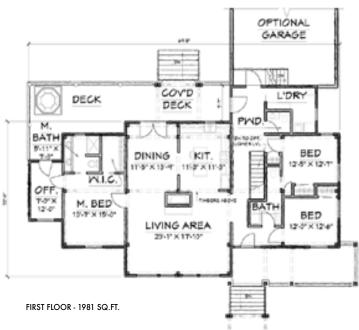

## **Best Waterfront Getaway**

FIRST FLOOR - 1504 SQ.FT.

SECOND FLOOR - 163 SQ.FT.