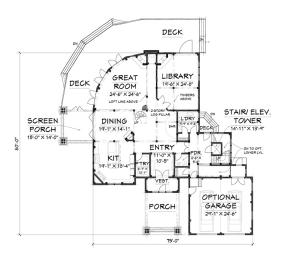

## **Best Waterfront Getaway**

FIRST FLOOR - 1504 SQ.FT.

SECOND FLOOR - 163 SQ.FT.