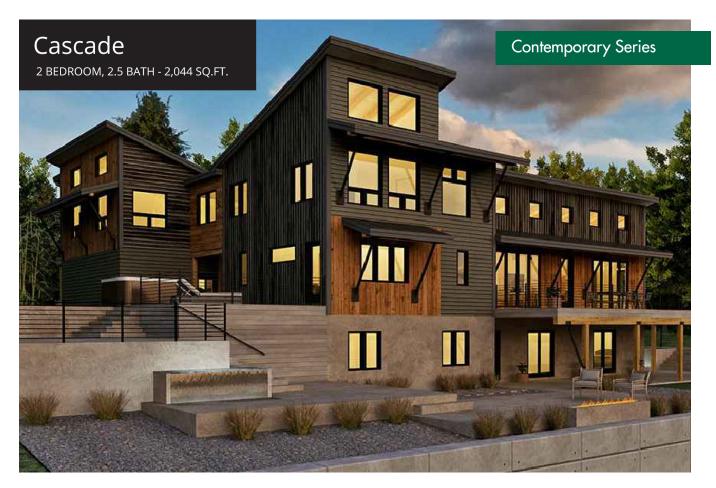

#### **Best Vacation Home**

FIRST FLOOR - 3006 SQ.FT.

SECOND FLOOR - 3157 SQ.FT.