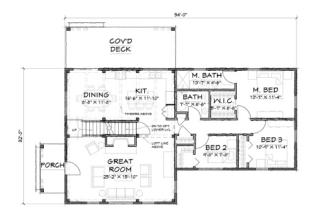

## **Best Waterfront Getaway**

FIRST FLOOR - 1504 SQ.FT.

SECOND FLOOR - 163 SQ.FT.