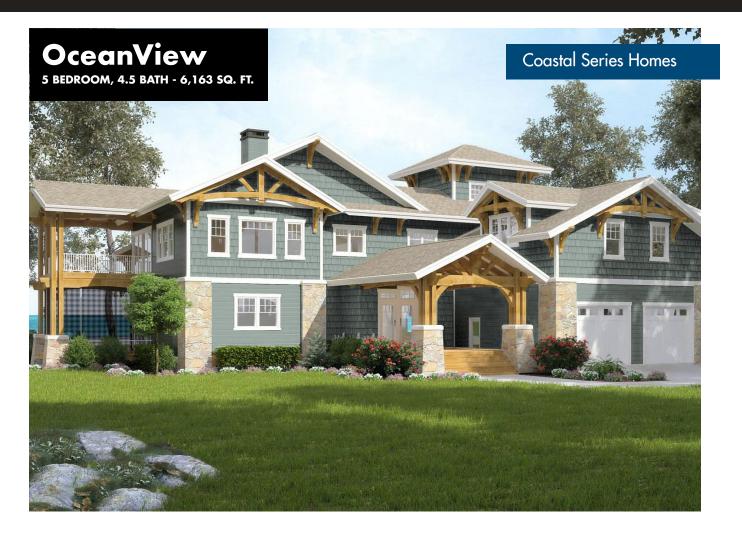

### **Best Coastal Estate**

FIRST FLOOR - 3240 SQ.FT.

SECOND FLOOR - 1629 SQ.FT.