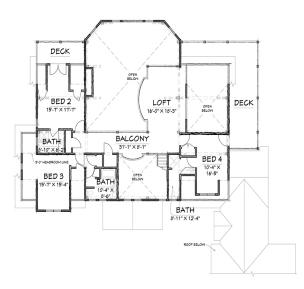

#### **Best Vacation Home**

FIRST FLOOR - 3006 SQ.FT.

SECOND FLOOR - 3157 SQ.FT.