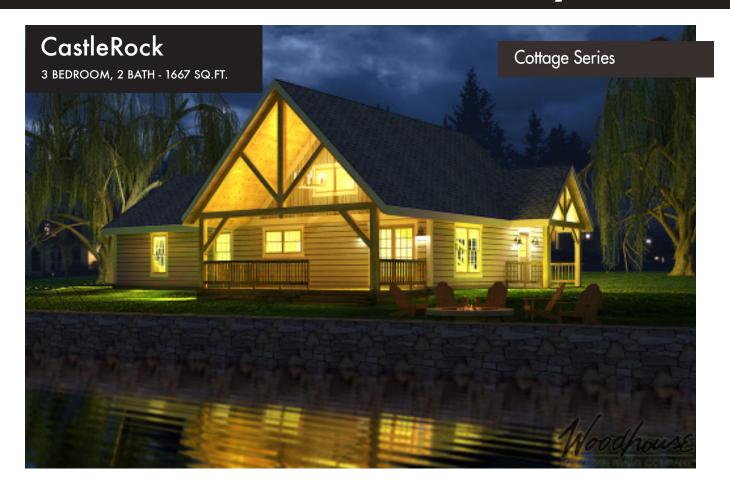

## **Best Waterfront Getaway**

FIRST FLOOR - 1504 SQ.FT.

SECOND FLOOR - 163 SQ.FT.