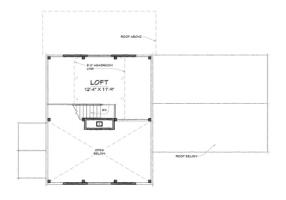

### **Best Coastal Estate**

FIRST FLOOR - 3240 SQ.FT.

SECOND FLOOR - 1629 SQ.FT.