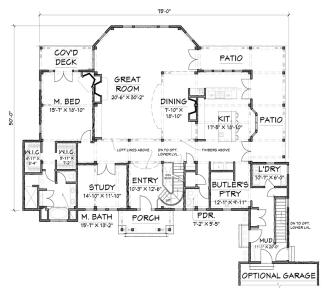

#### **Best Vacation Home**

FIRST FLOOR - 3006 SQ.FT.

SECOND FLOOR - 3157 SQ.FT.