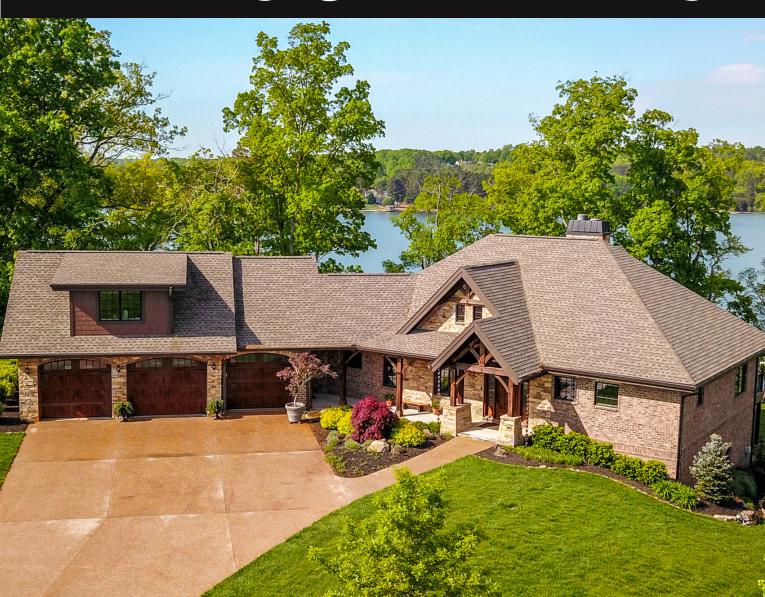

## OUR TOP 5 WATERFRONT PREDESIGNED PLANS





Summer is right around the corner and what is more enjoyable than having friends and family over for a day near the water? These floor plans are suited best for letting in natural light and the surrounding scenic views, for an all-around waterfront feel.

Whether you are in the mountains or on the lake timber frame homes are perfect for any environment, with their natural and aesthetic look. When it comes to a home that allows friends and family to take in all the breath-taking views these homes bring the outside indoors. We believe that everyone should be a part of the conversation and with these open floor plans your family and friends will never miss a moment.

As you enjoy this selection, remember that any Woodhouse pre-designed floor plan can be modified to meet your exact vision,