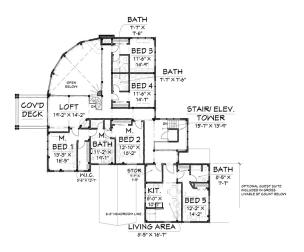

## **Best Waterfront Getaway**

FIRST FLOOR - 1504 SQ.FT.

SECOND FLOOR - 163 SQ.FT.